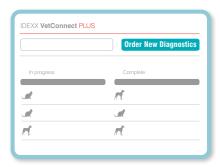

## VetConnect® PLUS helps you to choose and order your reference lab tests electronically and it couldn't be simpler;

1. Click the **Order New Diagnostics** button at the top right corner of any screen while logged into vetconnectplus.co.uk.

3. Choose the tests you want to run, or search by body system or test category. VetConnect PLUS filters tests appropriate to that patient's species.

**5. Print the form** to send with the sample and an extra copy for your files if needed.

2. Select your patient and click **Next**. VetConnect PLUS pre-populates a form with the patient info maximising accuracy.

**Select a vet** from the dropdown list and click next.

Receive your results as and when you were expecting them, with no mistakes and no unnecessary calls to the lab.