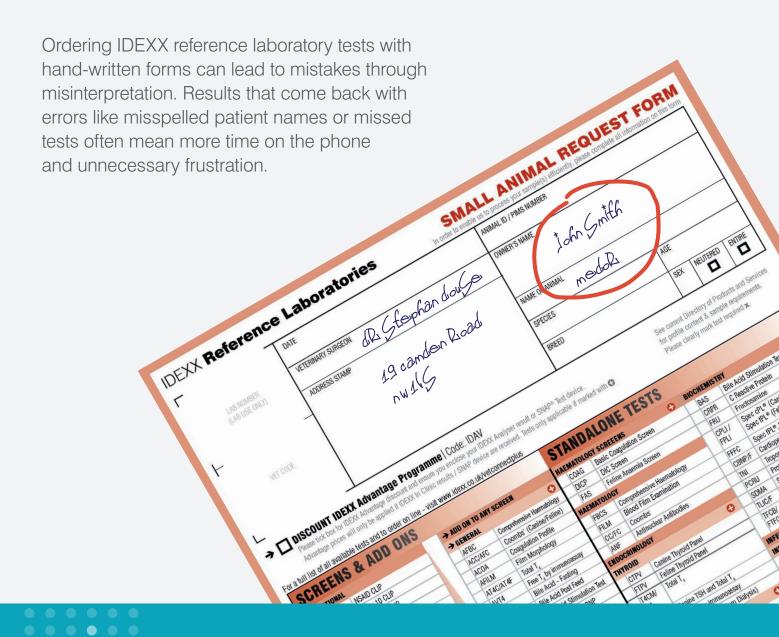

## Hondwriting leads to mistokes...

IDEXX **VetConnect PLUS** is the best solution to prevent mistakes happening when diagnostic testing is sent out.