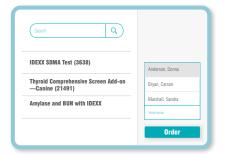

3. Choose the tests you want to run, or search by body system or test category. VetConnect PLUS filters tests appropriate to that patient's species.

**5. Print the form** to send with the sample and an extra copy for your files if needed.