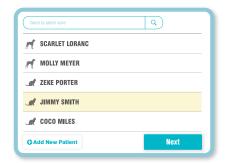

2. Select your patient and click **Next**. VetConnect PLUS pre-populates a form with the patient info maximising accuracy.

**Select a vet** from the dropdown list and click next.

Receive your results as and when you were expecting them, with no mistakes and no unnecessary calls to the lab.