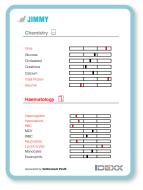

2. Select your patient and click **Next**. VetConnect PLUS pre-populates a form with the patient info maximising accuracy.

**Select a vet** from the dropdown list and click next.

Receive your results as and when you were expecting them, with no mistakes and no unnecessary calls to the lab.