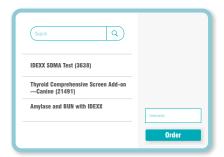

3. Choose the tests you want to run, or search by body system or test category. VetConnect PLUS filters tests appropriate to that patient's species.

**5. Print the form** to send with the sample and an extra copy for your files if needed.