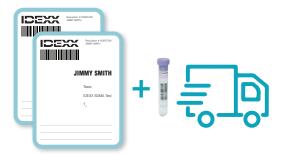

2. Select your patient and click **Next**. VetConnect PLUS pre-populates a form with the patient info maximising accuracy.

**Select a vet** from the dropdown list and click next.

Receive your results as and when you were expecting them, with no mistakes and no unnecessary calls to the lab.